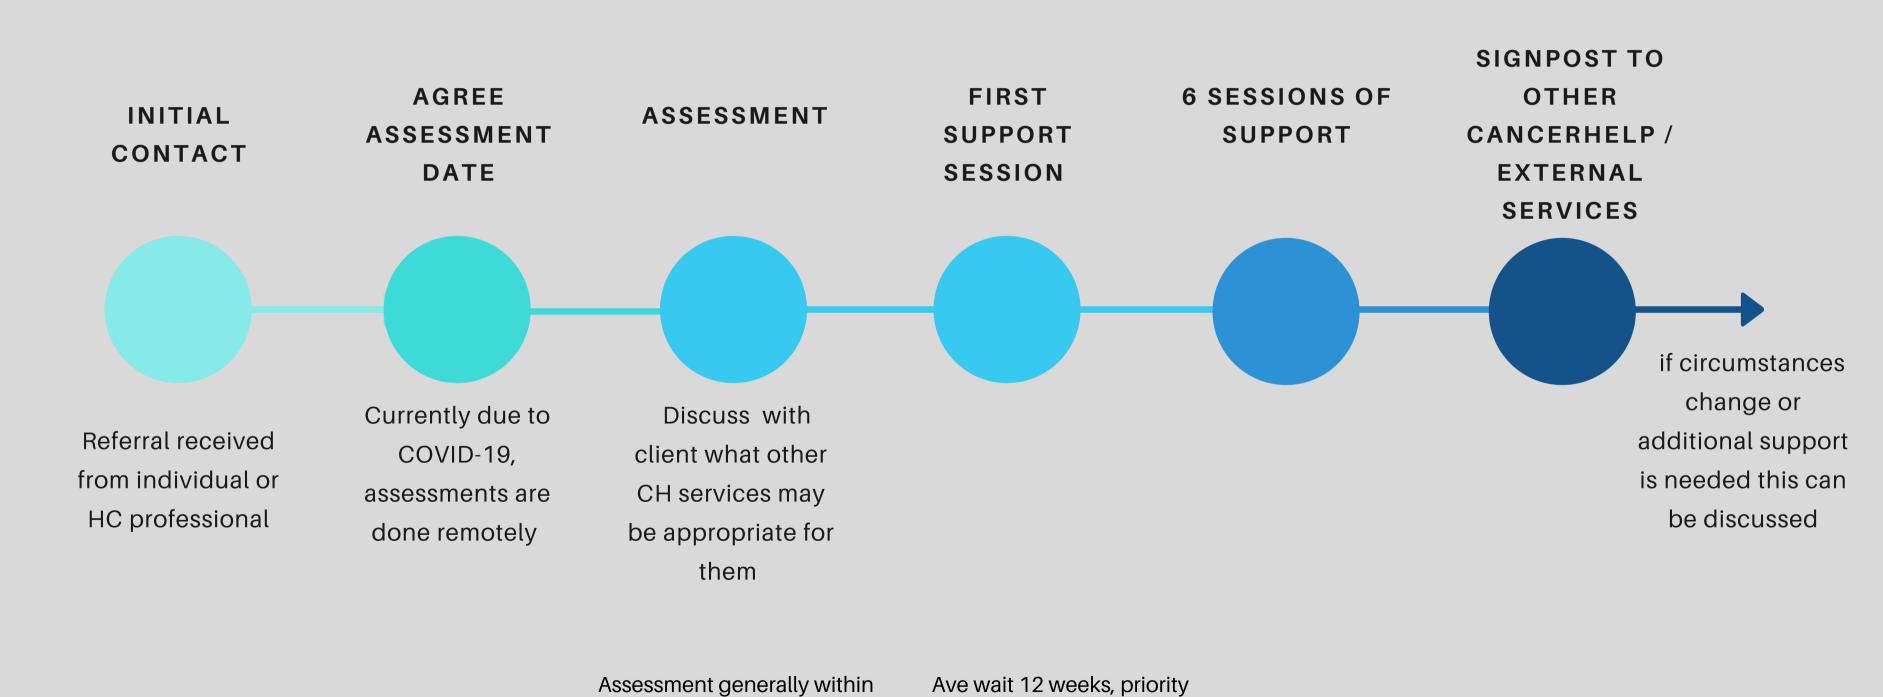

## **ADULT THERAPY PATHWAY**

CancerHelp

The timeframes referred to are not KPIs (or fixed), they are what we aim for and depend on demand and also capacity.