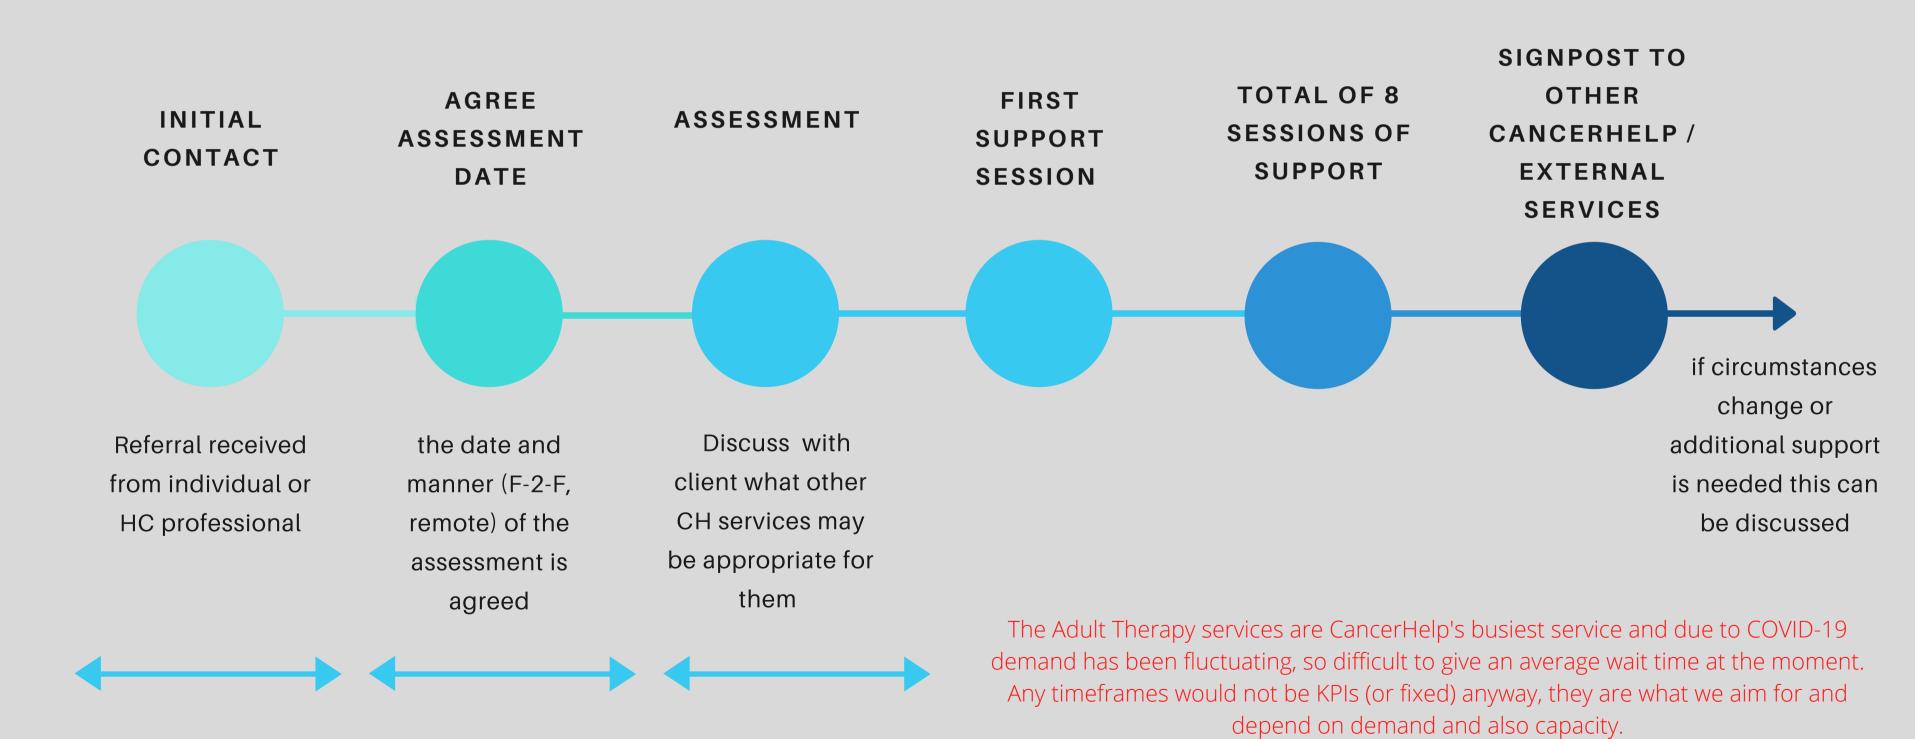

## **ADULT THERAPY PATHWAY**

CancerHelp

The timeframes referred to are not KPIs (or fixed), they are what we aim for and depend on demand and also capacity.