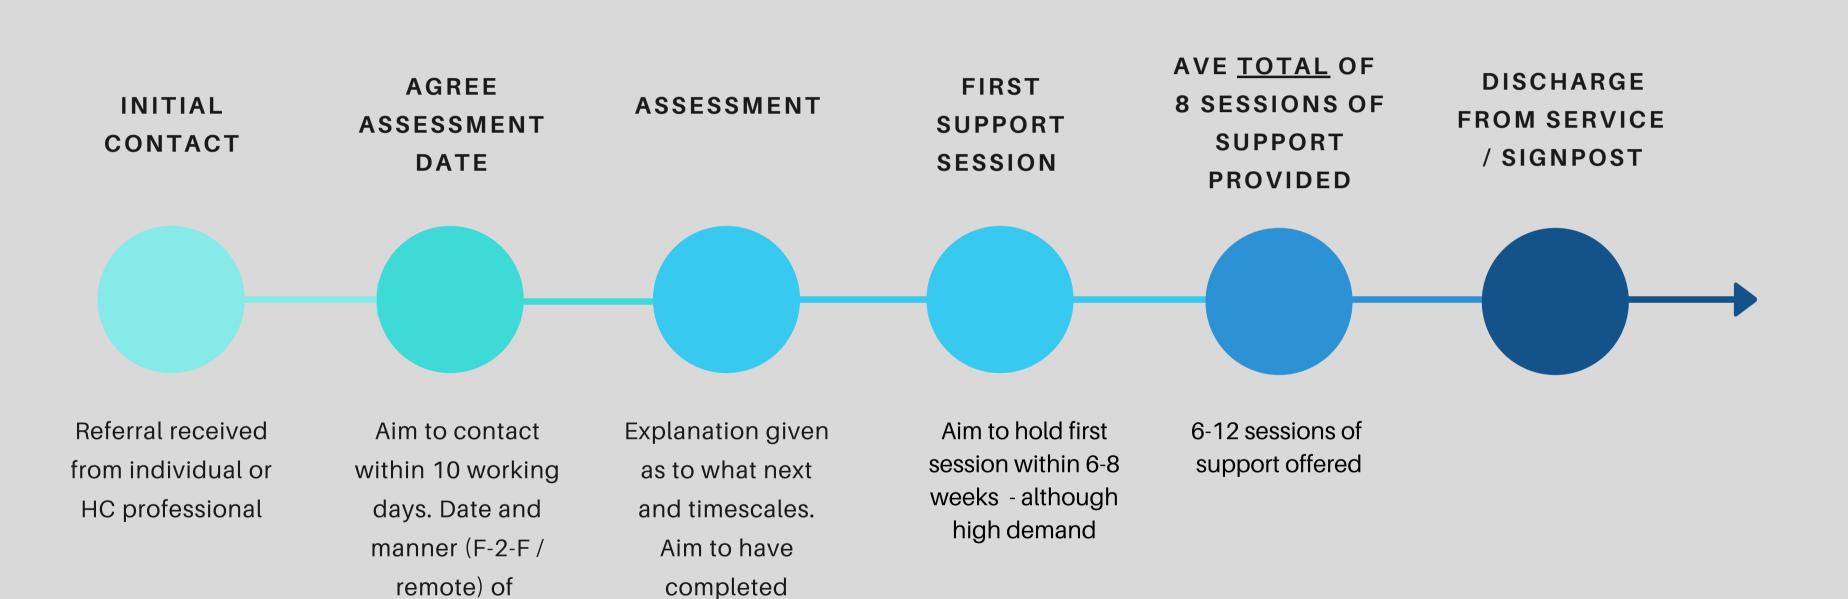

## **ADULT THERAPY PATHWAY**

CancerHelp

## **CYP PATHWAY**

#### CancerHelp

assessment within

20 working days

assessment agreed

Review at session 4

with CYP,

decision made on

further sessions